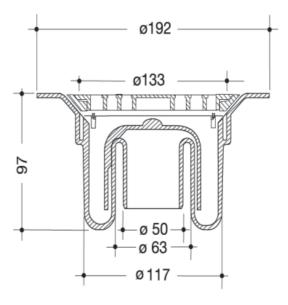

## **DESCRIPTION :**

- The SITARV consists of:
- An injected floor siphon in PVC .
- A PVC white grid (class K3) NF Me intended for pedestrian use ( dismantling with 45° turn ). Size of the grid: 133 mm overall.
- The outlets are vertical (50 male or 63 female ) and horizontal 50 male) .
- Such siphon complies with the waterthigtness holding 200 mm.